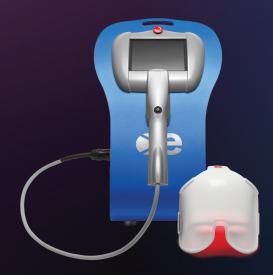

## How the EPI-C Plus® Light Therapy device can elevate your practice and increase revenue with Dr. Karpecki

## TUESDAY, AUGUST 6 7:30-8:30PM EASTERN TIME

SIGN UP TODAY!

Featuring both **Light** Modulation® LLLT and Optimal Power Energy® IPL technology, to deliver effective, painless care in one easy-to-operate device.